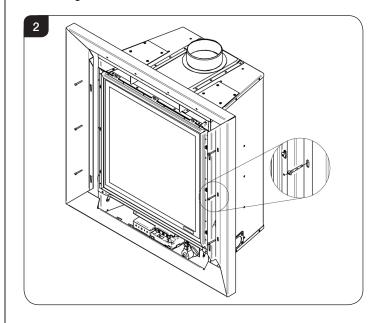

- 2.3 Remove the sub-frame and drill the fixing holes (making sure the debris does not fall into the firebox) and push the wall plugs into the holes.
- 2.4. Secure the sub-frame to the wall with the screws supplied, see Diagram 2.

- 2.7 Remove the mounting bracket and drill the fixing holes (making sure the debris does not fall into the firebox) and push the wall plugs into the holes.
- 2.8 Secure the bracket to the wall with the screws supplied, see Diagram 2.