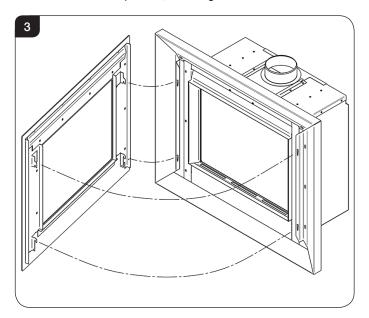

#### 500 & 750 Models

3.1 Rest the bottom fixing slots on the bottom locating hooks. Lift the upper frame fixing slots onto the top locating hooks and lower into final position, see Diagram 3.

#### 530 & 670 Models

3.2 Rest the bottom fixing slots on the bottom locating hooks. Lift the upper frame fixing slots onto the top locating hooks and lower into final position, see Diagram 3.