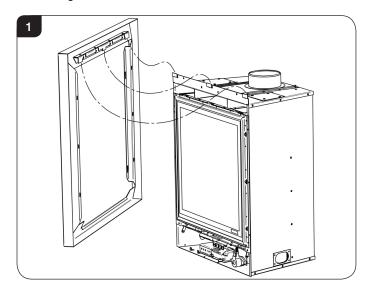

#### Riva2 500 & 750 models

- 2.1 Complete the installation of the Riva2 500 or 750 by following the installation instructions supplied with the appliance.
- 2.2 Slide the sub-frame over the flange on the front of the appliance. Ensure the sub-frame is resting centrally and mark the location of the fixing holes, see Diagram 1.

#### 530 & 670 Models

- 2.5 Complete the installation of the Riva2 530 or 670 by following the installation instructions supplied with the appliance.
- 2.6 Locate the wall mounting bracket so that the tabs locate in the lugs on the top flange and the bracket rests against the top edge of the top flange. Ensure the bracket is resting centrally and mark the location of the fixing holes, see Diagram 1.