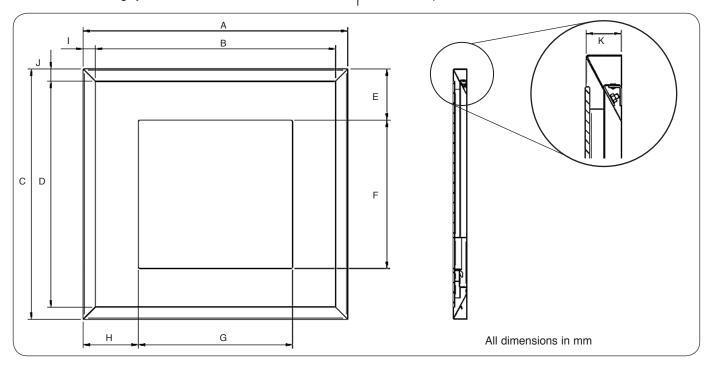

| Model     | Α    | В    | С    | D   | E   | F   | G   | Н     | I  | J  | K    |
|-----------|------|------|------|-----|-----|-----|-----|-------|----|----|------|
| Riva2 500 | 869  | 797  | 710  | 638 | 166 | 378 | 537 | 166   | 36 | 36 | 39.7 |
| Riva2 530 | 795  | 723  | 752  | 680 | 153 | 446 | 464 | 165.5 | 36 | 36 | 39.7 |
| Riva2 670 | 920  | 848  | 622  | 550 | 162 | 298 | 589 | 165.5 | 36 | 36 | 39.7 |
| Riva2 750 | 1117 | 1045 | 1035 | 963 | 166 | 703 | 785 | 166   | 36 | 36 | 39.7 |