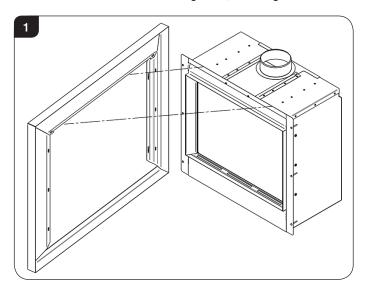

#### Riva2 500 & 750 models

- 2.1 Complete the installation of the Riva2 500 or 750 by following the installation instructions supplied with the appliance.
- 2.2 Slide the sub-frame over the flange on the front of the appliance. Ensure the sub-frame is resting centrally and mark the location of the fixing holes, see Diagram 1.

#### 530 & 670 Models

- 2.5 Complete the installation of the Riva2 530 or 670 by following the installation instructions supplied with the appliance.
- 2.6 Locate the wall mounting bracket so that the tabs locate in the lugs on the top flange and the bracket rests against the top edge of the top flange. Ensure the bracket is resting centrally and mark the location of the fixing holes, see Diagram 1.