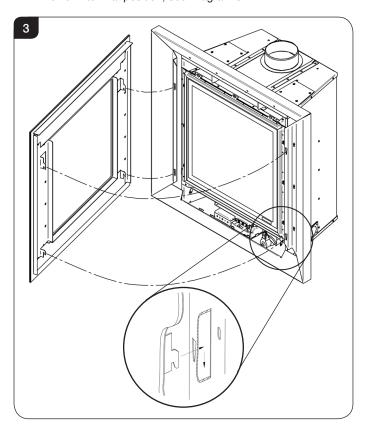

#### 500 & 750 Models

3.1 Rest the bottom fixing slots on the bottom locating hooks. Lift the upper frame fixing slots onto the top locating hooks and lower into final position, see Diagram 3.

#### 530 & 670 Models

3.2 Rest the bottom fixing slots on the bottom locating hooks. Lift the upper frame fixing slots onto the top locating hooks and lower into final position, see Diagram 3.