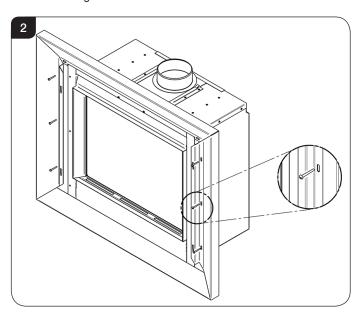

- 2.3 Remove the sub-frame and drill the fixing holes (making sure the debris does not fall into the firebox) and push the wall plugs into the holes.
- 2.4. Secure the sub-frame to the wall with the screws supplied, see Diagram 2.

- 2.7 Remove the mounting bracket and drill the fixing holes (making sure the debris does not fall into the firebox) and push the wall plugs into the holes.
- 2.8 Secure the bracket to the wall with the screws supplied, see Diagram 2.